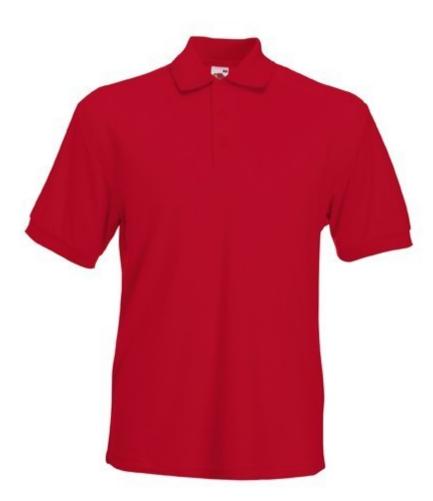

# FRUIT OF THE LOOM, 65/35 HEAVY POLO, MEN'S POLO SHIRT, RED, L

#### **Basic informations**

Size: L Package: 36 Length: 61 Width: 41 Height: 26 Color: Red Size: L

| Colors |  |  |  |  |
|--------|--|--|--|--|
|        |  |  |  |  |

### Specification

Fruit of the Loom, 65/35 Heavy Polo, men's polo shirt, red, L. Men's polo shirt, made up of 65% cotton and 35% polyester, 230gm / m2 T-shirt. Guaranteed 60 degree wash, button-down buttons, classic polo shirt, normal cut. Branding: embroidery, flex, flock, sieve